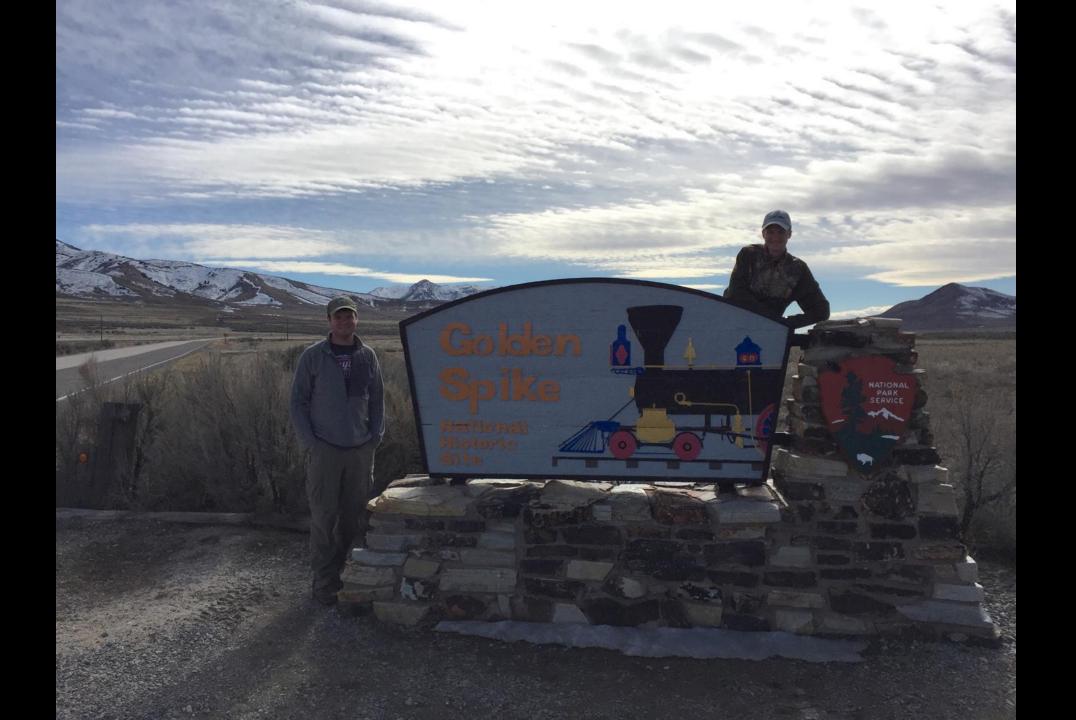

30m-20m night: Po  | or             |         |
| 80m-40m night: Po  | or             |         |
| 12m-10m day: Poo   | r              |         |
| 17m-15m day: Fair  |                |         |
| 30m-20m day: Poo   | r              |         |
| 80m-40m day: Poo   | r              |         |
| Solar Flux: 96     |                |         |

## Zulu Time

Gives the time in multiple time zones at once – in BIG NUMBERS so I can see it at a glance.

\$0.99

Add Edit **Zulu Time** 20:01:31 **Eastern Time** [GMT -5] 15:01:31 Monday, March 7 2016 **Central Time** [GMT -6] 14:01:31 Monday, March 7 2016 +/-Zulu Time Multiple Zones

#### Solar Monitor

All the solar and space weather data you ever wanted to know.

Alerts for major events, CME, flare, geo storms etc.

\$4.99