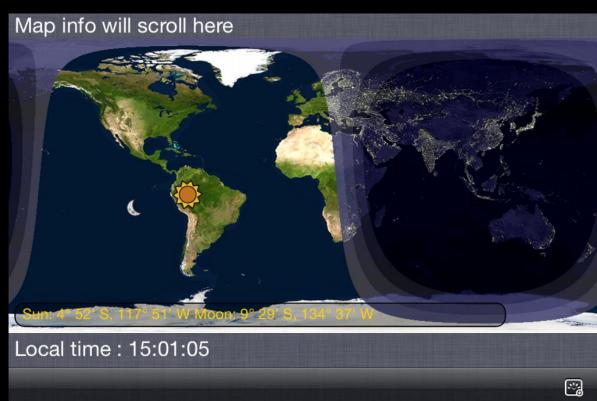

#### Day and Night – World Map

Simple daylight/dark map

Useful to decide when to switch bands...

FREE!