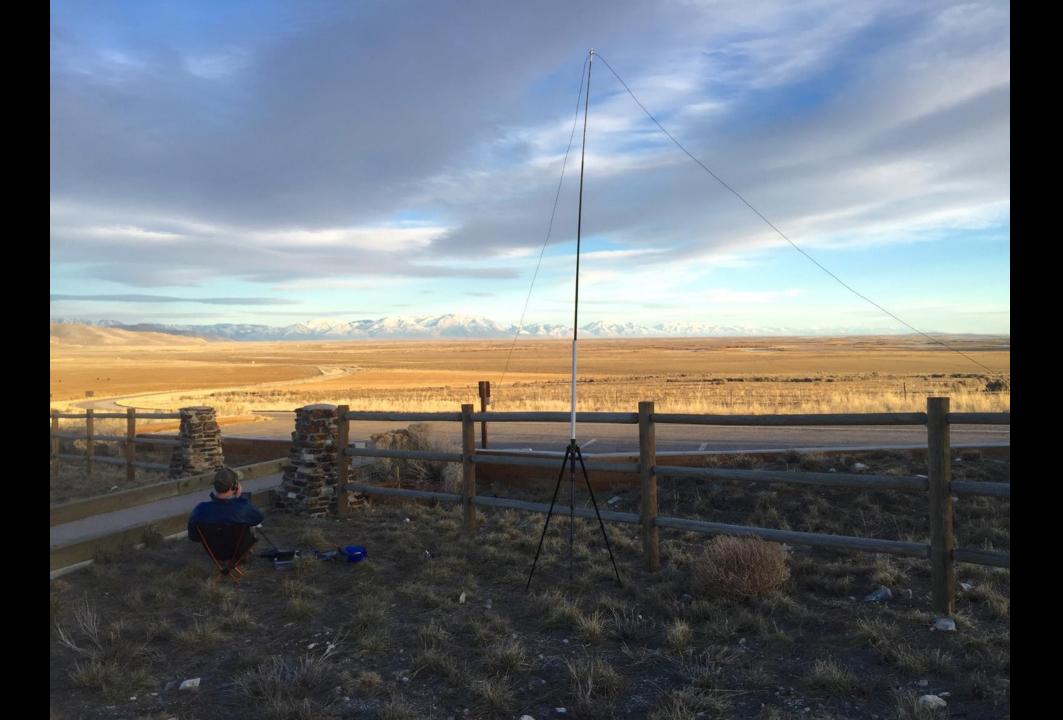

m-20m night: Po  | or             |         |
| 80m-40m night: Po  | or             |         |
| 12m-10m day: Poo   | r              |         |
| 17m-15m day: Fair  |                |         |
| 30m-20m day: Poo   | r              |         |
| 80m-40m day: Poo   | r              |         |
| Solar Flux: 96     |                |         |

## Zulu Time

Gives the time in multiple time zones at once – in BIG NUMBERS so I can see it at a glance.

\$0.99

Add Edit **Zulu Time** 20:01:31 **Eastern Time** [GMT -5] 15:01:31 Monday, March 7 2016 **Central Time** [GMT -6] 14:01:31 Monday, March 7 2016 +/-Zulu Time Multiple Zones

#### Solar Monitor

All the solar and space weather data you ever wanted to know.

Alerts for major events, CME, flare, geo storms etc.

\$4.99