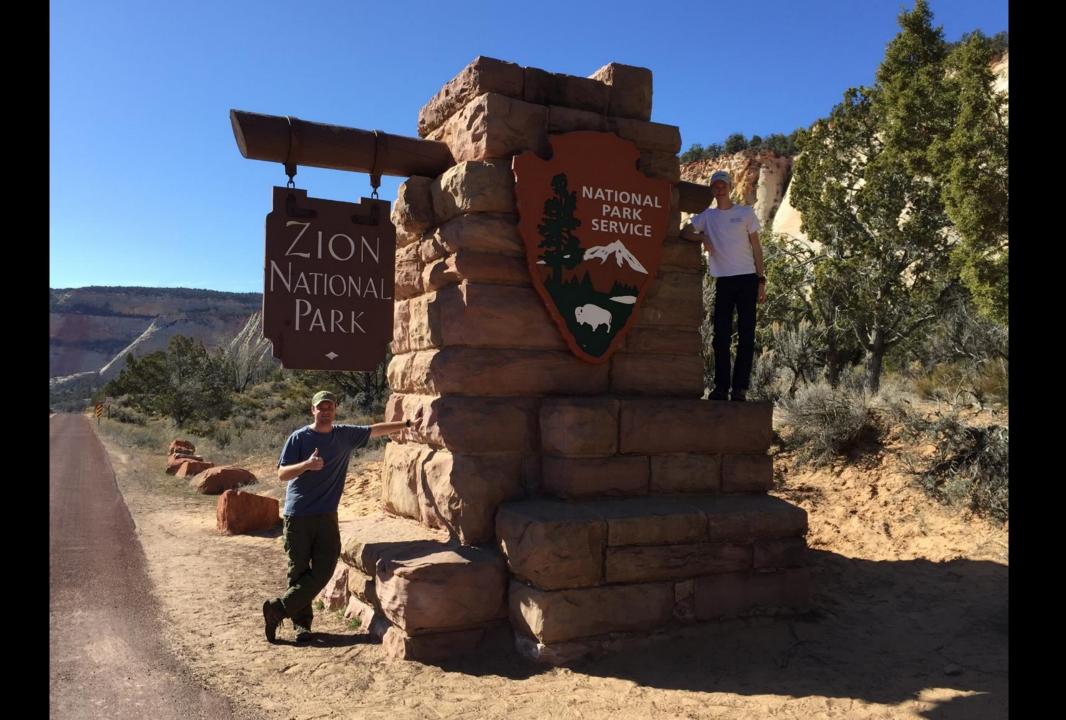

|
| 30m-20m night: Po  | or             |         |
| 80m-40m night: Po  | or             |         |
| 12m-10m day: Poo   | r              |         |
| 17m-15m day: Fair  |                |         |
| 30m-20m day: Poo   | r              |         |
| 80m-40m day: Poo   | r              |         |
| Solar Flux: 96     |                |         |

## Zulu Time

Gives the time in multiple time zones at once – in BIG NUMBERS so I can see it at a glance.

\$0.99

Add Edit **Zulu Time** 20:01:31 **Eastern Time** [GMT -5] 15:01:31 Monday, March 7 2016 **Central Time** [GMT -6] 14:01:31 Monday, March 7 2016 +/-Zulu Time Multiple Zones

#### Solar Monitor

All the solar and space weather data you ever wanted to know.

Alerts for major events, CME, flare, geo storms etc.

\$4.99