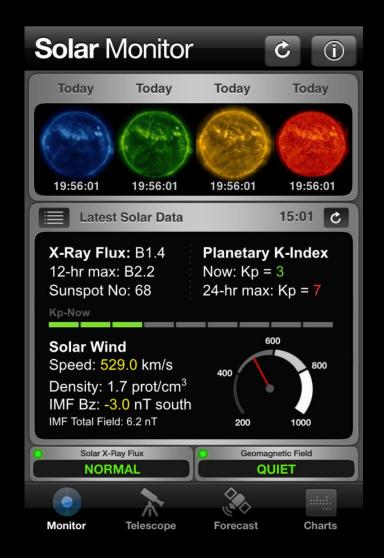

#### Solar Monitor

All the solar and space weather data you ever wanted to know.

Alerts for major events, CME, flare, geo storms etc.

\$4.99