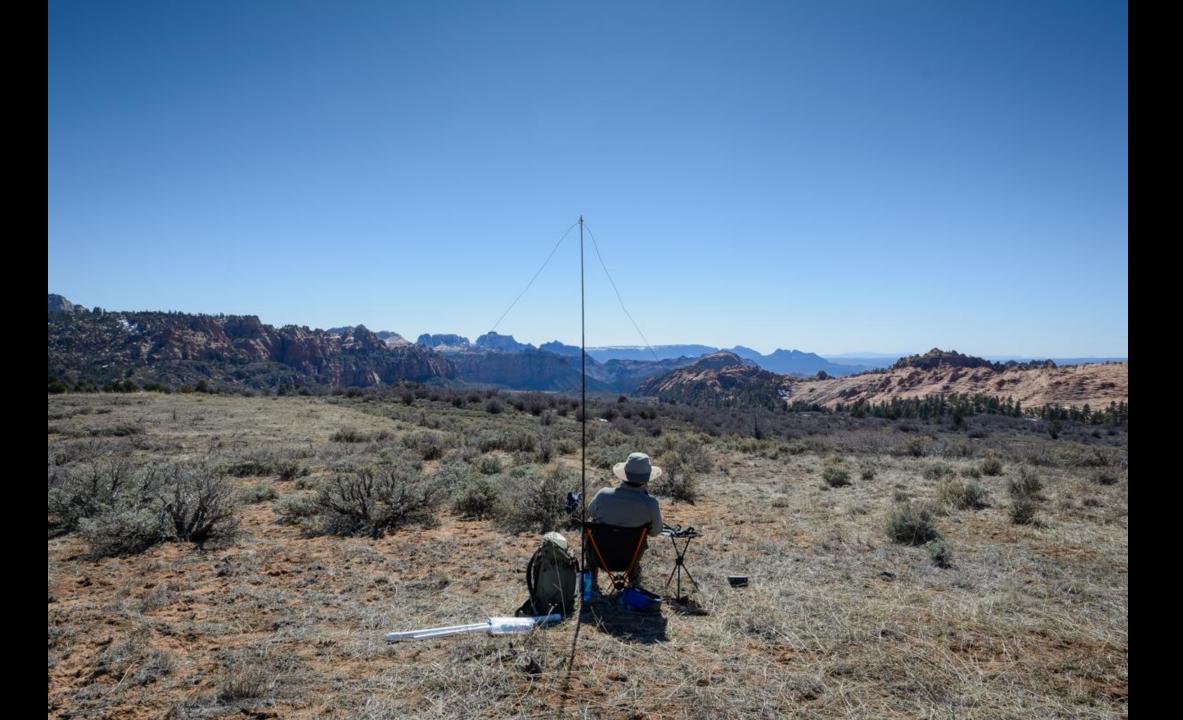

| 30m-20m night: Po  | or             |         |
| 80m-40m night: Po  | or             |         |
| 12m-10m day: Poo   | r              |         |
| 17m-15m day: Fair  |                |         |
| 30m-20m day: Poo   | r              |         |
| 80m-40m day: Poo   | r              |         |
| Solar Flux: 96     |                |         |

## Zulu Time

Gives the time in multiple time zones at once – in BIG NUMBERS so I can see it at a glance.

\$0.99

Add Edit **Zulu Time** 20:01:31 **Eastern Time** [GMT -5] 15:01:31 Monday, March 7 2016 **Central Time** [GMT -6] 14:01:31 Monday, March 7 2016 +/-Zulu Time Multiple Zones

#### Solar Monitor

All the solar and space weather data you ever wanted to know.

Alerts for major events, CME, flare, geo storms etc.

\$4.99