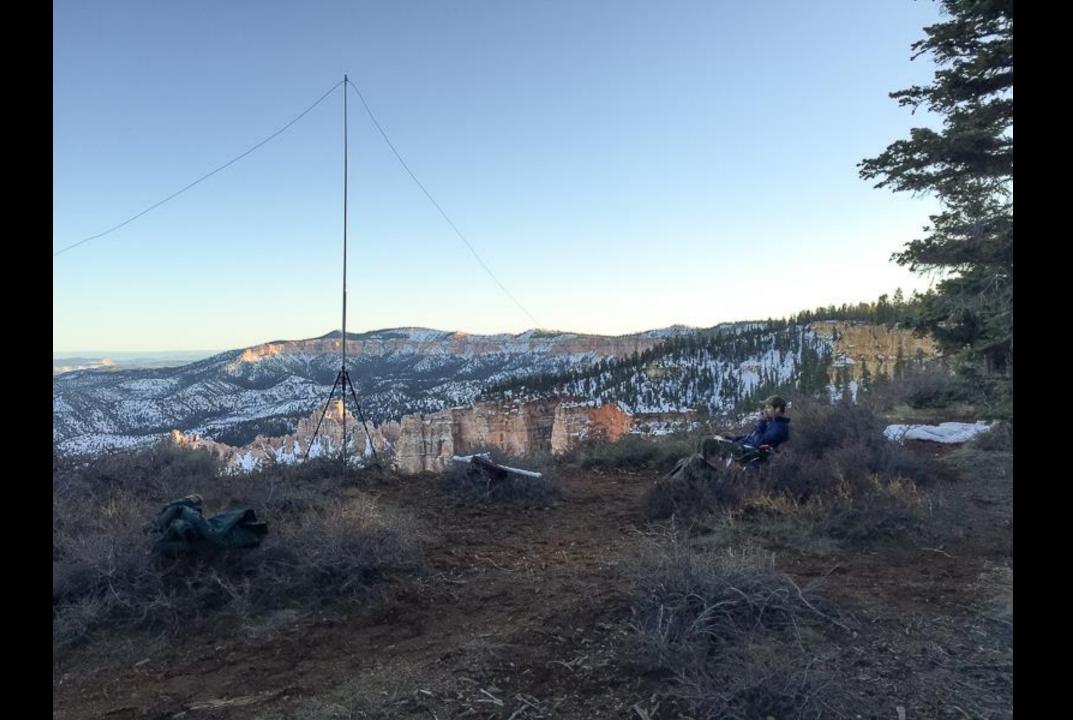

|         |
| 30m-20m night: Po  | or             |         |
| 80m-40m night: Po  | or             |         |
| 12m-10m day: Poo   | r              |         |
| 17m-15m day: Fair  |                |         |
| 30m-20m day: Poo   | r              |         |
| 80m-40m day: Poo   | r              |         |
| Solar Flux: 96     |                |         |

## Zulu Time

Gives the time in multiple time zones at once – in BIG NUMBERS so I can see it at a glance.

\$0.99

Add Edit **Zulu Time** 20:01:31 **Eastern Time** [GMT -5] 15:01:31 Monday, March 7 2016 **Central Time** [GMT -6] 14:01:31 Monday, March 7 2016 +/-Zulu Time Multiple Zones

#### Solar Monitor

All the solar and space weather data you ever wanted to know.

Alerts for major events, CME, flare, geo storms etc.

\$4.99